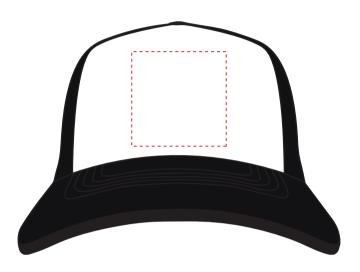

## PRODUCT INFO: DUE TO THE NATURE OF THE PRODUCT THE PRINT POSITION MAY VARY BY 2 - 3 MM

## **Madiera Thread Colour**

- Colour 1
- Colour 1
- Colour 1
- Colour 1

The dashed line is to demonstrate print area and will not appear on your printed item

ARTWORK SCALE 50%

| ARTWORK SCALE 100%  Max print area 50mm x 50m | nm |
|-----------------------------------------------|----|
|                                               | !  |
|                                               |    |
|                                               |    |
|                                               |    |
|                                               |    |